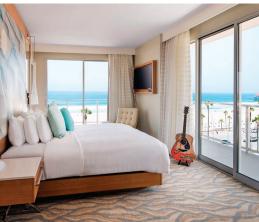

Paséa Hotel & Spa features:

- 250 luxurious guest rooms with unparalleled ocean views and balconies
- Aarna, a Balinese-inspired spa with indoor and outdoor treatment areas
- Luxurious pool with panoramic ocean views, fire pits, cabanas, outdoor bar and hot tub
- 🏶 Tanner's Restaurant featuring wood-fired California cuisine
- A chic rooftop lounge offering stunning views of the Pacific Ocean at the Treehouse Lounge
- Blend Café serving fresh coffee, pastries, sandwiches and early evening wine by the glass via tap
- Complimentary WiFi throughout the hotel public areas and guestrooms
- 24-hour fitness center featuring state-of-the-art equipment
- Steps from the beach, upscale shopping, restaurants, recreation and nightlife