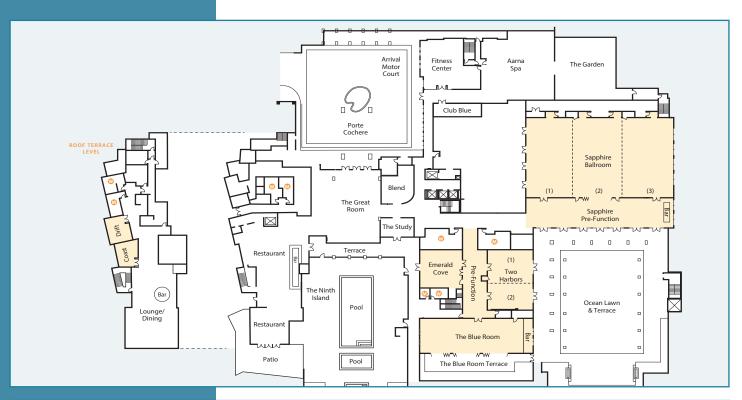

From a small group meeting to an extravagant event or gala, Paséa Hotel & Spa is the destination you are searching for a truly unique experience. Pair this with our upscale service and your guests are sure to have a memorable time.

| Room                  | Width | Length | Ceiling | Sq Ft | Classroom | Theater | Conference | U-Shape | Reception | Banquet - 72" |
|-----------------------|-------|--------|---------|-------|-----------|---------|------------|---------|-----------|---------------|
| Sapphire              | 70    | 119    | 19      | 8400  | 390       | 955     | N/A        | N/A     | 900       | 720           |
| Sapphire 1 or 3       | 70    | 36     | 19      | 2639  | 120       | 285     | N/A        | N/A     | 275       | 225           |
| Sapphire 2            | 70    | 44     | 19      | 3122  | 150       | 385     | N/A        | N/A     | 350       | 270           |
| Sapphire 1&2          | 70    | 80     | 19      | 5761  | 270       | 670     | N/A        | N/A     | 625       | 495           |
| Sapphire 2&3          | 70    | 80     | 19      | 5761  | 270       | 670     | N/A        | N/A     | 625       | 495           |
| Sapphire Pre-Function | 22    | 119    | 15      | 2750  | N/A       | N/A     | N/A        | N/A     | 300       | N/A           |
| Emerald Cove          | 34    | 33     | 16      | 1260  | 65        | 100     | 25         | 30      | 130       | 80            |
| Two Harbors           | 37    | 46     | 14      | 1830  | 100       | 160     | 42         | 50      | 160       | 110           |
| Two Harbors 1         | 37    | 23     | 14      | 915   | 50        | 80      | 21         | 25      | 80        | 60            |
| Two Harbors 2         | 37    | 23     | 14      | 915   | 50        | 80      | 21         | 25      | 80        | 60            |
| Drift                 |       |        |         | 370   | 18        | 30      | 12         | N/A     | N/A       | 20            |
| Coast                 |       |        |         | 370   | 16        | 30      | 10         | N/A     | N/A       | 20            |
| Blue Room             | 36    | 84     | 14      | 3450  |           | N/A     |            | N/A     | 300       | 180           |
| Blue Room Terrace     | 28    | 103    | N/A     | 2700  |           | N/A     | N/A        | N/A     | 400       | N/A           |
| Ocean Lawn            | 89    | 65     | N/A     | 6000  |           | 640     | N/A        | N/A     | 600       | 500           |
| Ocean Lawn & Terrace  |       |        |         | 14600 |           |         | N/A        | N/A     | 1400      | 800           |