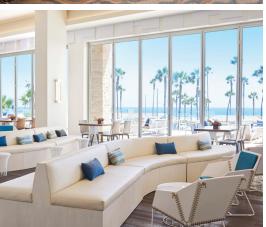

Paséa Hotel & Spa features:

- 250 luxurious guest rooms with unparalleled ocean views and balconies
- Aarna, a Balinese-inspired spa with indoor and outdoor treatment areas
- Luxurious pool with panoramic ocean views, fire pits, cabanas, outdoor bar and hot tub
- 🏶 Tanner's Restaurant featuring wood-fired California cuisine
- A chic rooftop lounge offering stunning views of the Pacific Ocean at the Treehouse Lounge
- Blend Café serving fresh coffee, pastries, sandwiches and early evening wine by the glass via tap
- Complimentary WiFi throughout the hotel public areas and guestrooms
- 24-hour fitness center featuring state-of-the-art equipment
- Steps from the beach, upscale shopping, restaurants, recreation and nightlife