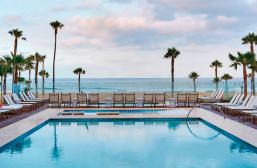

Paséa Hotel & Spa features:

- 250 luxurious guest rooms with unparalleled ocean views and balconies
- Aarna, a Balinese-inspired spa with indoor and outdoor treatment areas
- Luxurious pool with panoramic ocean views, fire pits, cabanas, outdoor bar and hot tub
- 🏶 Tanner's Restaurant featuring wood-fired California cuisine
- A chic rooftop lounge offering stunning views of the Pacific Ocean at the Treehouse Lounge
- Blend Café serving fresh coffee, pastries, sandwiches and early evening wine by the glass via tap
- Complimentary WiFi throughout the hotel public areas and guestrooms
- 24-hour fitness center featuring state-of-the-art equipment
- Steps from the beach, upscale shopping, restaurants, recreation and nightlife